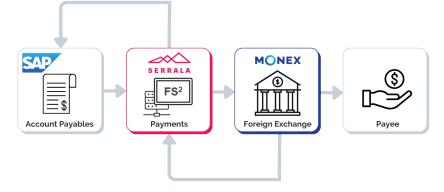

# Serrala | Monex USA Global FX Payments Partnership

# Monex USA specializes in providing corporate foreign exchange, global payments and risk management solutions.

Typically banks charge 3-4% for payments made in foreign currencies when the payment amounts are below \$1-2 million—as these "nuisance" payments are not large enough to cover their margins at their usual 0.7-1% fees.

As one of the largest commercial FX providers worldwide, Monex is able to securely process these payments for less than 1%, regardless of transaction size, thereby saving payers 2-3+% of the total transaction amount.

Serrala customers can simply leverage their built-in payment processing business rules to automatically route these smaller FX transactions through Monex to start saving. Monex will be happy to audit your previous "nuisance" FX transactions to calculate the actual fees paid to measure your potential future savings.